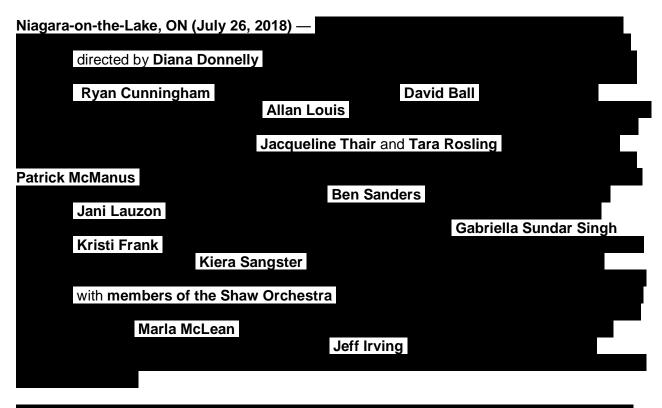

**<u>Cast</u>**: (in alphabetical order)

David Ball
Ryan Cunningham
Kristi Frank
Jeff Irving
Jani Lauzon
Allan Louis
Marla McLean
Patrick McManus

Ben Sanders Kiera Sangster Gabriella Sundar Singh Jacqueline Thair

**Orchestra**: (in alphabetical order)

Andy Ballantyne Alto Saxophone
Sasha Boychouk Bass Clarinet
Rebecca Hennessy Trumpet
George Kozub Bass

Christine Passmore French Horn

Anna Redekop Viola Kathryn Sugden Violin

**Creative & Production:** 

Diana Donnelly Director

Alison Peddie Stage Manager

The Shaw Festival's 2018 season is on stage April 4 with a playbill that features <u>The Magician's Nephew</u>, <u>Grand Hotel</u>, <u>Mythos: A Trilogy – Gods. Heroes. Men.</u>, <u>The Hound of the Baskervilles</u>, <u>Stage Kiss</u>, <u>Of Marriage and Men: A Comedy Double-Bill</u>, <u>O'Flaherty V.C.</u>, <u>Oh What a Lovely War</u>, <u>The Orchard (After Chekhov)</u>, <u>The Baroness and the Pig</u>, <u>Henry V, Secret Theatre</u> and <u>A Christmas Carol</u> (on stage November 14 – December 23).